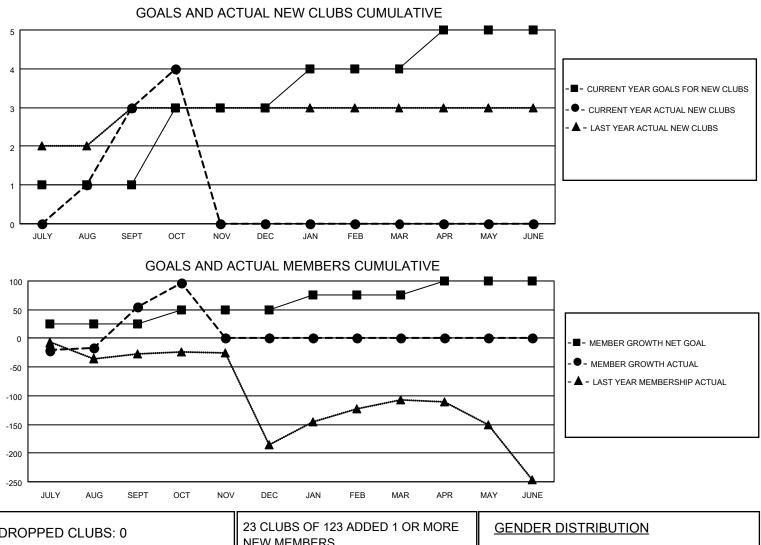

## LOCATION INDIA

District 318 C

Results as of: 10/31/2020

| Clubs                 |               |           |               | Members               |                         |                         |                                                    |  |
|-----------------------|---------------|-----------|---------------|-----------------------|-------------------------|-------------------------|----------------------------------------------------|--|
| RESULTS FOR 2020-2021 |               |           |               | RESULTS FOR 2020-2021 |                         |                         |                                                    |  |
| QUARTER               | NEW CLUB GOAL | NEW CLUBS | DROPPED CLUBS | QUARTER MEI           | MBER GROWTH NET<br>GOAL | MEMBER GROWTH<br>ACTUAL | DROPPED<br>MEMBERS ACTUAL<br>(including transfers) |  |
| JULY/AUG/SEPT         | 1             | 3         | 0             | JULY/AUG/SEPT         | 25                      | 150                     | 79                                                 |  |
| OCT/NOV/DEC           | 2             | 1         | 0             | OCT/NOV/DEC           | 25                      | 56                      | 11                                                 |  |
| JAN/FEB/MAR           | 1             | 0         | 0             | JAN/FEB/MAR           | 25                      | 0                       | 0                                                  |  |
| APR/MAY/JUNE          | 1             | 0         | 0             | APR/MAY/JUNE          | 25                      | 0                       | 0                                                  |  |

| DROPPED CLUBS: 0 |              | 23 CLUBS OF 123 ADDED 1 OR MORE | GENDER DISTRIBUTION                                             |                |       |
|------------------|--------------|---------------------------------|-----------------------------------------------------------------|----------------|-------|
|                  |              | NEW MEMBERS                     | MALE                                                            | 3,694 (87.79%) |       |
|                  |              |                                 | FEMALE                                                          | 514 (12.21%)   |       |
| DROPPED MEMBERS  |              |                                 |                                                                 |                |       |
| DECEASED         | 2            | CLICK HERE FOR CUMULATIVE       | TOTAL FAMILY UNIT MEMBERS<br>FAMILY MEMBERS PAYING HALF<br>DUES |                | 1,028 |
| CLUB CANCELLED   | 0            | MEMBERSHIP DATA                 |                                                                 |                | 544   |
| OTHER            | 88           |                                 |                                                                 |                | 544   |
| TOTAL            | 90           |                                 | 5525                                                            |                |       |
|                  | - <b>-</b> - |                                 | <b></b>                                                         |                |       |